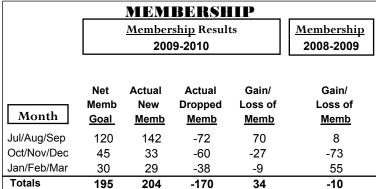

## GMT: SOMSAKDI LOVISUTH Location: THAILAND GMT CA: 5

0

|             | <u>Club</u> Results<br>2009-2010 |                               |                                   |                                  | <u>Clubs</u><br>2008-2009        |
|-------------|----------------------------------|-------------------------------|-----------------------------------|----------------------------------|----------------------------------|
| Month       | New<br>Club<br><u>Goal</u>       | Actual<br>New<br><u>Clubs</u> | Actual<br>Dropped<br><u>Clubs</u> | Gain/<br>Loss of<br><u>Clubs</u> | Gain/<br>Loss of<br><u>Clubs</u> |
| Jul/Aug/Sep | 3                                | 2                             | -3                                | -1                               | 0                                |
| Oct/Nov/Dec | 1                                | 0                             | -1                                | -1                               | 0                                |
| Jan/Feb/Mar | 1                                | 0                             | -1                                | -1                               | 0                                |