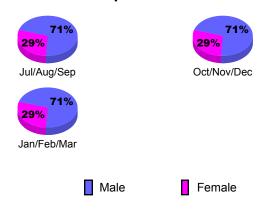

| 2                             | -3                                | -1                               | 0                                |
| Oct/Nov/Dec | 1                                | 0                             | -1                                | -1                               | 0                                |
| Jan/Feb/Mar | 1                                | 0                             | -1                                | -1                               | 0                                |

-5

CLURS

## Club Results 2009-2010 Goal, New, Dropped, Gain/Loss Jul/Aug/Sep Oct/Nov/Dec Jan/Feb/Mar Goal Actual Dropped Gain Loss C



## YTD Status Quo Clubs 2009-2010







## Gender Comparison 2009-2010

Oct/Nov/Dec

Jan/Feb/Mar

Previous Year